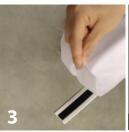

## **INSTRUCTIONS:**

- 1. Insert the Banner Bar through the slots at the top of the QuickFold Upright
- 2. Attach the Velcro® strip on the top of the Banner to the Velcro® strip on the Banner Bar inserted at the top of the QuickFold Upright
- 3. Attach the Velcro<sup>®</sup> strip of the other Banner Bar to the Velcro<sup>®</sup> strip at the bottom of the Banner to hold it flat and taut.