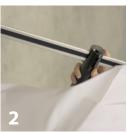

## **INSTRUCTIONS:**

- 1. Insert the Banner Bar through the slots at the top of the QuickFold Upright
- 2. Attach the Velcro® strip on the top of the Banner to the Velcro® strip on the Banner Bar inserted at the top of the QuickFold Upright
- 3. Attach the Velcro<sup>®</sup> strip of the other Banner Bar to the Velcro<sup>®</sup> strip at the bottom of the Banner to hold it flat and taut.