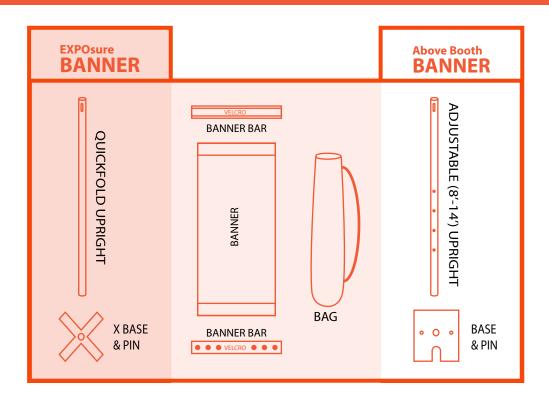

## **COMPONENTS:**



## **INSTRUCTIONS:**

- 1. Insert the Banner Bar through the slots at the top of the QuickFold Upright
- 2. Attach the Velcro® strip on the top of the Banner to the Velcro® strip on the Banner Bar inserted at the top of the QuickFold Upright
- 3. Attach the Velcro<sup>®</sup> strip of the other Banner Bar to the Velcro<sup>®</sup> strip at the bottom of the Banner to hold it flat and taut.



















## **CEB BANNER KITS**

Banners are ideal for displaying more detailed information in addition to your CEB Kit. Unlike traditional pop-up banner stands, these graphics can be easily switched out to engage a different audience from show to show. Our break-free system is also more durable and longer lasting than the traditional spring loaded pop-ups that tend to break unexpectedly afte