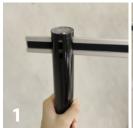

## **INSTRUCTIONS:**

- 1. Insert the Banner Bar through the slots at the top of the QuickFold Upright
- 2. Attach the Velcro® strip on the top of the Banner to the Velcro® strip on the Banner Bar inserted at the top of the QuickFold Upright
- 3. Attach the Velcro<sup>®</sup> strip of the other Banner Bar to the Velcro<sup>®</sup> strip at the bottom of the Banner to hold it flat and taut.