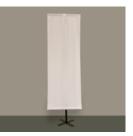

## **COMPONENTS:**

## **INSTRUCTIONS:**

- 1. Insert the Banner Bar through the slots at the top of the QuickFold Upright
- 2. Attach the Velcro® strip on the top of the Banner to the Velcro® strip on the Banner Bar inserted at the top of the QuickFold Upright
- 3. Attach the Velcro<sup>®</sup> strip of the other Banner Bar to the Velcro<sup>®</sup> strip at the bottom of the Banner to hold it flat and taut.