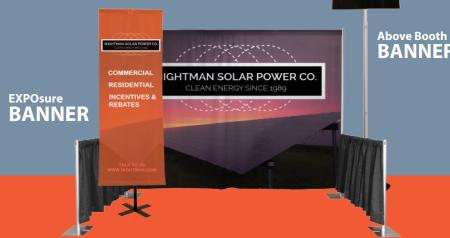

## **CEB BANNER KITS**

Banners are ideal for displaying more detailed information in addition to your CEB Kit. Unlike traditional pop-up banner stands, these graphics can be easily switched out to engage a different audience from show to show. Our break-free system is also more durable and longer lasting than the traditional spring loaded pop-ups that tend to break unexpectedly after use.

Not just for trade shows, these banners are a perfect compliment for community events, corporate branding, and event in-store message displays.

Our team of graphic designers will create a visually impactful display guaranteed to make your message standout all on a durable, reusable printed fabric with an easy to set up stand. We hope you love your new Banner Stand Kit and can't wait to see your exciting, attention-grabbing graphics in action.